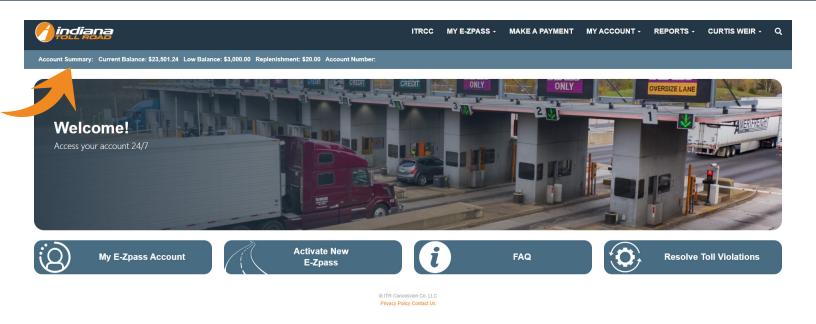

### View your account summary at the top of the screen:

If you do not see an account summary please be sure you are logged in.

- 1. Go to: <a href="http://www.indianatollroad.org">http://www.indianatollroad.org</a>
- 2. Click E-ZPass SM login button located at the top right of the homepage
- 3. Click on the Resolve Toll Violations card