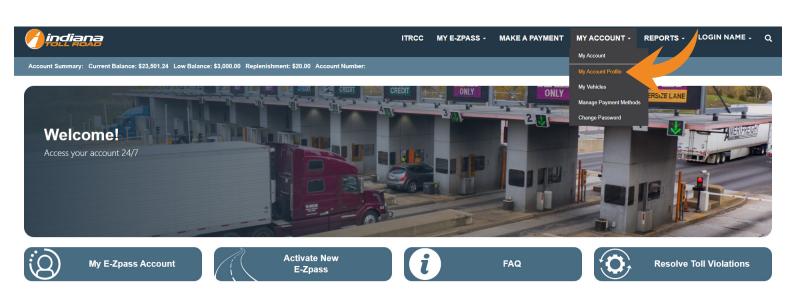

## **View or Update Your Account Personal Information**

- 1. Go to: http://www.indianatollroad.org
- 2. Click E-ZPass SM login button located at the top right of the homepage
- 3. In the right corner click: SIGN IN

#### On the top menu MY ACCOUNT click My Account Profile

TR Concession Co. LLC Privacy Policy Contact Us

Next, you can click Update Account, Manage **Vehicles, and Manage Payment Methods.** 