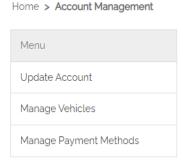

#### On the top menu MY ACCOUNT click My Account Profile

TR Concession Co. LLC Privacy Policy Contact Us

Next, you can click Update Account, Manage **Vehicles, and Manage Payment Methods.** 