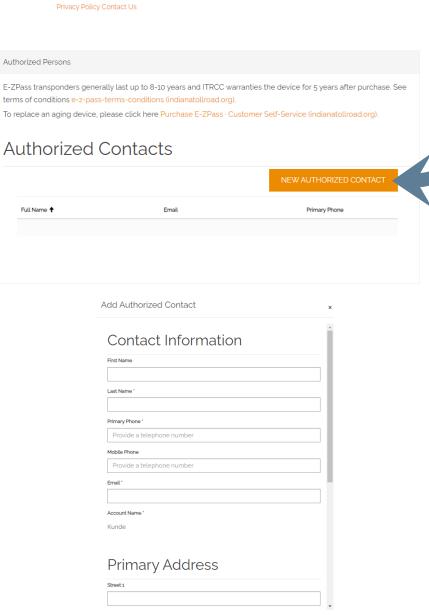

#### Sign-in with your username and password:

- A. Scroll down to AUTHORIZED PERSONS section:
- B. Click NEW AUTHORIZED CONTACT
- C. In the pop up fill in the following fields:
  - **D. First Name**
  - E. Last Name
  - F. Primary Phone
  - G. Mobile Phone
  - H. Email
  - I. Street
  - J. City
  - K. Zip Code
  - L. Country
  - M. Click SUBMIT
- N. You will now see your new authorized person