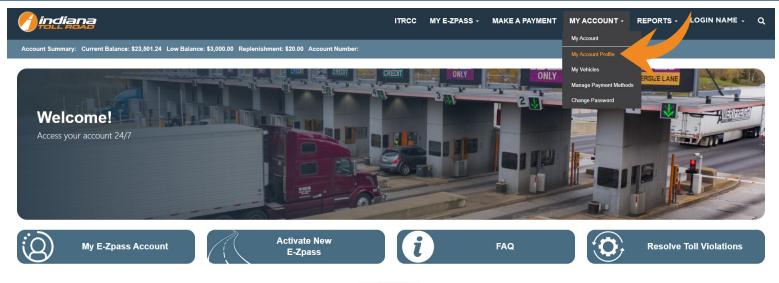

#### On the top menu MY ACCOUNT click My Account Profile

TR Concession Co. LLC Privacy Policy Contact Us

Next, you can click Update Account, Manage **Vehicles, and Manage Payment Methods.** 

## On the top menu MY ACCOUNT click My Account Profile

© ITR Concession Co. LLC Privacy Policy Contact Us