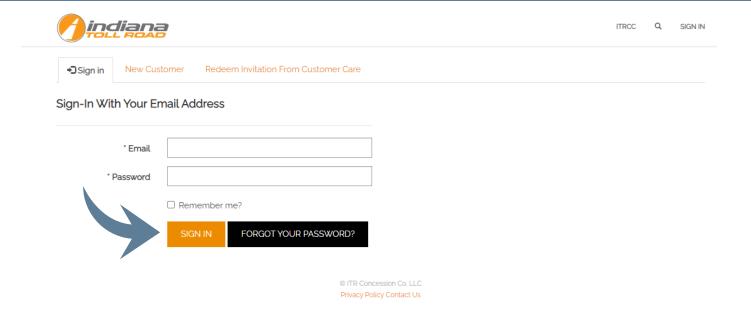

4. Sign-In with your email and password:

| indiana<br>FOLL ROAD                                      |                       |  | ITRCC | Q | SIGN IN |  |
|-----------------------------------------------------------|-----------------------|--|-------|---|---------|--|
| Sign in New Customer Redeem Invitation From Customer Care |                       |  |       |   |         |  |
| Sign-In With Your Email Address                           |                       |  |       |   |         |  |
| * Email                                                   |                       |  |       |   |         |  |
| * Password                                                |                       |  |       |   |         |  |
|                                                           | me?                   |  |       |   |         |  |
| SIGN IN                                                   | FORGOT YOUR PASSWORD? |  |       |   |         |  |

#### Sign-in with your username and password:

## Sign-in with your username and password:

#### Sign-in with your username and password:

- A. Scroll down to AUTHORIZED PERSONS section:
- B. Click NEW AUTHORIZED CONTACT
- C. In the pop up fill in the following fields:
  - **D. First Name**
  - E. Last Name
  - F. Primary Phone
  - G. Mobile Phone
  - H. Email
  - I. Street
  - J. City
  - K. Zip Code
  - L. Country
  - M. Click SUBMIT
- N. You will now see your new authorized person