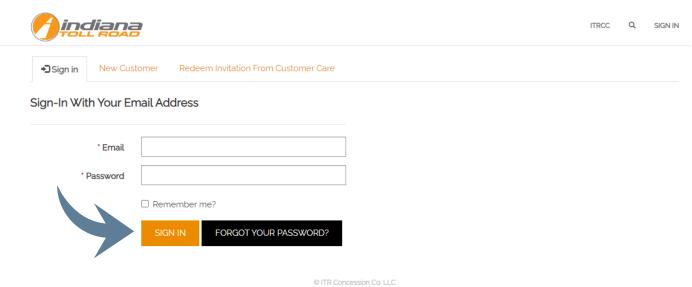

#### Sign-in with your username and password:

## Sign-in with your username and password: