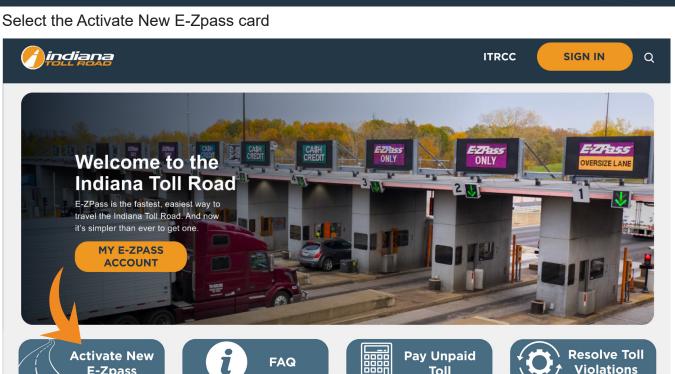

## **TRANSPONDER ACTIVATION**



Toll

- 1. Choose where you purchased your E-ZPass <sup>SM</sup> Transponder from:
  - Customer Care Center

**E-Zpass** 

- CVS, 7-Eleven, or Amazon
- 2. Click NEXT







## 3. Add new vehicle

Home > Account Management > Non-Retail Transponder Activation

| 0%                                   |                            |                         |                              |                           |                          |
|--------------------------------------|----------------------------|-------------------------|------------------------------|---------------------------|--------------------------|
| You must have an active vehicle in o | order to activate your E-Z | Pass. Please verify tha | t your primary vehicle       | is below, otherwise click | < "Add New" to add a