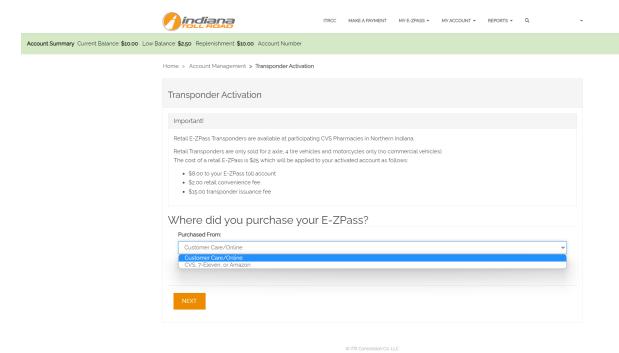

## **TRANSPONDER ACTIVATION**

Toll

- 1. Choose where you purchased your E-ZPass <sup>SM</sup> Transponder from:
  - Customer Care Center

**E-Zpass** 

- CVS, 7-Eleven, or Amazon
- 2. Click NEXT

7. Your activated transponder will be available for use in 1-3 hours on the ITR and 48 hours for all other IAG agencies. Prior to the activation time please use the cash lanes for travel.

| ranoportaor,                     | Activation                                                                                                                                                             |  |
|----------------------------------|------------------------------------------------------------------------------------------------------------------------------------------------------------------------|--|
| ou do not have any E             | -ZPass Transponder to activate                                                                                                                                         |  |
| Important!                       |                                                                                                                                                                        |  |
| Retail E-ZPass Trans             | ponders are available at participating CVS Pharmacies in Northern Indiana.                                                                                             |  |
|                                  | are only sold for 2 axle, 4 tire vehicles and motorcycles only (no commercial vehicles).<br>-ZPass is \$25 which will be applied to your activated account as follows: |  |
| • \$2.00 retail co               | ZPass toll account<br>ivenience fee<br>inder issuance fee                                                                                                              |  |
| Where did                        | you purchase your E-ZPass?                                                                                                                                             |  |
| Purchased From:                  |                                                                                                                                                                        |  |
| CVS, 7-Eleven, 6                 |                                                                                                                                                                        |  |
| Customer Care,<br>CVS, 7-Eleven, |                                                                                                                                                                        |  |
|                                  |                                                                                                                                                                        |  |
|                                  |                                                                                                                                                                        |  |